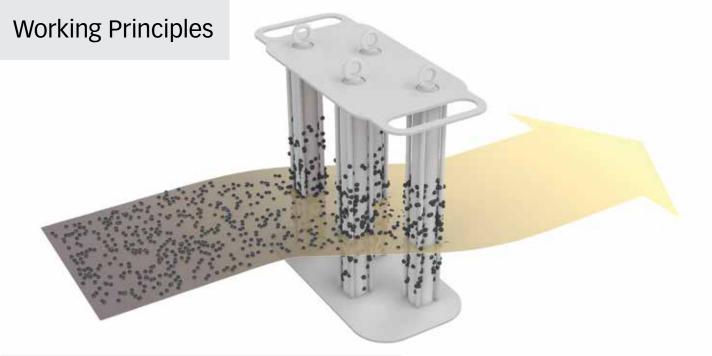

Canalized flow recommended for maximum range

Canalized flow recommended for maximum performance

MAGNETO separator has to be positioned in the clean coolant tank, in an area near to the pump, so that the liquid can pass through its magnetic bars. The maximum performance is obtained by channeling the coolant in a longitudinal way, with simple bulkheads. The cleaning for the Magneto separator is very quick and easy: Magneto is removed from the liquid, slipping the bars out of their position and discharging the waste into a container.