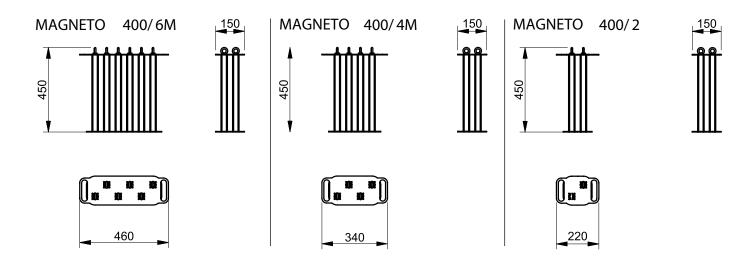

## **Technical Data**

| Magneto    |            |                      |                          |
|------------|------------|----------------------|--------------------------|
| Series 400 | Bar length | Indicative flow rate | Indicative capacity tank |
|            | mm         | l/min                | l                        |
| 400/6      | 400        |                      |                          |
| 400/4      | 400        | 150 - 300            | 500 - 1000               |
| 400/2      | 400        |                      |                          |