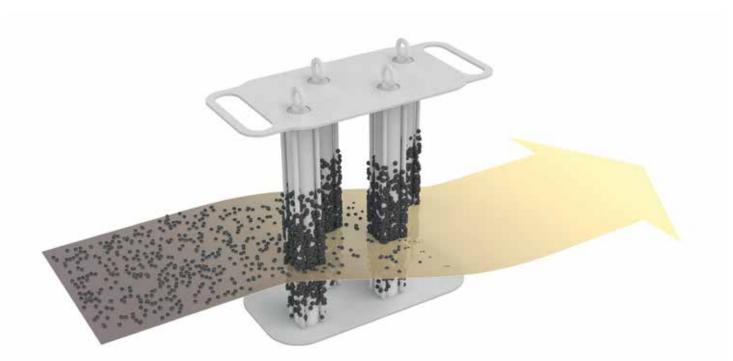

Canalized flow recommended for maximum range

Canalized flow recommended for maximum performance

MAGNETO separator has to be positioned in the clean coolant tank, in an area near to the pump, so that the liquid can pass through its magnetic bars. The maximum performance is obtained by channeling the coolant in a longitudinal way, with simple bulkheads. The cleaning for the Magneto separator is very quick and easy: Magneto is removed from the liquid, slipping the bars out of their position and discharging the waste into a container.