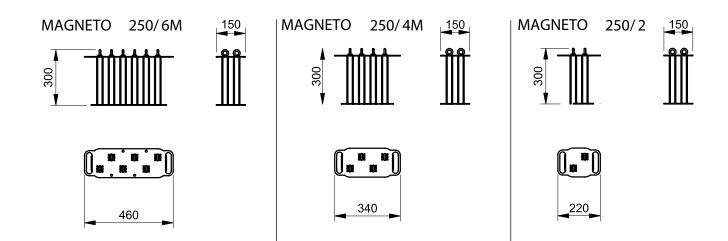

## **Technical Data**

| Magneto    |            |                      |                          |
|------------|------------|----------------------|--------------------------|
| Series 400 | Bar length | Indicative flow rate | Indicative capacity tank |
|            | mm         | l/min                | l                        |
| 400/6      | 400        |                      |                          |
| 400/4      | 400        | 150 - 300            | 500 - 1000               |
| 400/2      | 400        |                      |                          |

| Magneto    |            |                      |                          |
|------------|------------|----------------------|--------------------------|
| Series 250 | Bar length | Indicative flow rate | Indicative capacity tank |
|            | mm         | l/min                |                          |
| 250/6      | 250        |                      |                          |
| 250/4      | 250        | 50 - 150             | 100 - 500                |
| 250/2      | 250        |                      |                          |